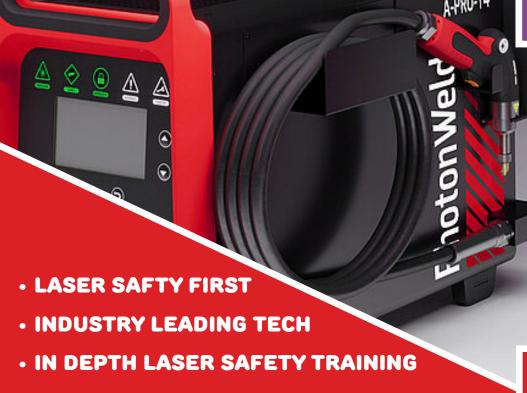

Connected smartphone app for expert welders. Adjust laserbeam position in seconds.

IPX3 Rainproof. Works in the rain wihtout problem. Our machine is suitable for working outside in harsh conditions.

ENGINEERED IN BELGIUM