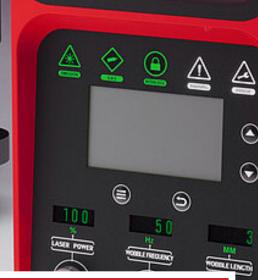

Full machine operation with only 3 buttons! Warning lights for error control.

Light weight machine from 38kg upto 68kg. Fits easily in the back of a small car!

ECOLENER TECHNOGY.
70% more energy efficient.
48%-52% Wall Plug Efficiency.