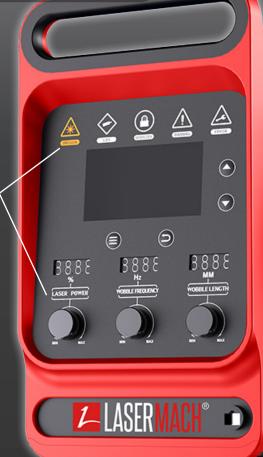

Full machine operation with only 3 buttons! Warning lights for error control.

Light weight machine from 38kg upto 68kg. Fits easily in the back of a small car!

ECOLENER TECHNOGY.
70% more energy efficient.
48%-52% Wall Plug Efficiency.

Connected smartphone app for expert welders. Adjust laserbeam position in seconds.

IPX3 Rainproof. Works in the rain wihtout problem. Our machine is suitable for working outside in harsh conditions.

ENGINEERED IN BELGIUM