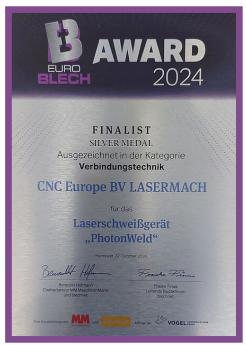

## EUROBLECH 2024 SILVER AWARD

- ROBOTS, COBOTS & AUTOMATION
- BEST APP IN THE GAME
- MOST POWERFULL & EFFICIENT
- WELD ALL TYPES OF METAL

- OPTIMIZATION OF CLIENT PRODUCTION
- MULTIPLE WIRE INFEED POSSIBLE
- WORLD WIDE CLIENT SUPPORT